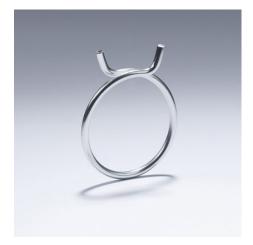

### **Spring Hose Clamp Pliers**

- Can be used for standard, space-saving and wire clamps, as well as for spring band clamps with a nominal size of up to 50 mm
- Allows more than 30 mm clamping range
- Rotating, universal grip inserts for reliably gripping the clamps in all positions
- Jaw inserts can also be rotated under load
- Extremely good leverage which allows clamps to be opened easily without great effort
- Slim head design; narrow head width, rotating grip inserts make this an ideal tool, especially in confined areas
- Additional function: detach hoses gently using the serrated jaw
- Chrome vanadium electric steel, forged, oil-hardened