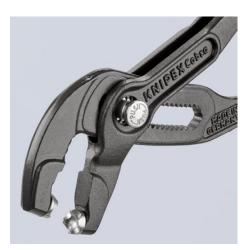

# KNIPEX Quality – Made in Germany

additional function: detach hoses gently using the serrated jaw