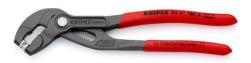

### **Spring Hose Clamp Pliers**

- Can be used for standard, space-saving and wire clamps, as well as for spring band clamps with a nominal size of up to 50 mm
- Allows more than 30 mm clamping range
- Rotating, universal grip inserts for reliably gripping the clamps in all positions
- Jaw inserts can also be rotated under load
- Extremely good leverage which allows clamps to be opened easily without great effort
- Slim head design; narrow head width, rotating grip inserts make this an ideal tool, especially in confined areas
- Additional function: detach hoses gently using the serrated jaw
- Chrome vanadium electric steel, forged, oil-hardened