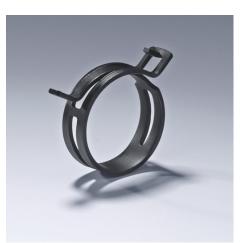

### **Spring Hose Clamp Pliers**

- Can be used for standard, space-saving and wire clamps, as well as for spring band clamps with a nominal size of up to 50 mm
- Allows more than 30 mm clamping range
- Rotating, universal grip inserts for reliably gripping the clamps in all positions
- Jaw inserts can also be rotated under load
- Extremely good leverage which allows clamps to be opened easily without great effort
- Slim head design; narrow head width, rotating grip inserts make this an ideal tool, especially in confined areas
- Additional function: detach hoses gently using the serrated jaw
- Chrome vanadium electric steel, forged, oil-hardened