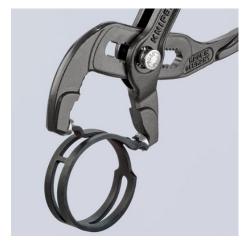

### **Spring Hose Clamp Pliers**

- Can be used for standard, space-saving and wire clamps, as well as for spring band clamps with a nominal size of up to 50 mm
- Allows more than 30 mm clamping range
- Rotating, universal grip inserts for reliably gripping the clamps in all positions
- Jaw inserts can also be rotated under load
- Extremely good leverage which allows clamps to be opened easily without great effort
- Slim head design; narrow head width, rotating grip inserts make this an ideal tool, especially in confined areas
- Additional function: detach hoses gently using the serrated jaw
- Chrome vanadium electric steel, forged, oil-hardened