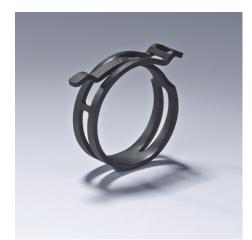

### **Spring Hose Clamp Pliers**

- Can be used for standard, space-saving and wire clamps, as well as for spring band clamps with a nominal size of up to 50 mm
- Allows more than 30 mm clamping range
- Rotating, universal grip inserts for reliably gripping the clamps in all positions
- Jaw inserts can also be rotated under load
- Extremely good leverage which allows clamps to be opened easily without great effort
- Slim head design; narrow head width, rotating grip inserts make this an ideal tool, especially in confined areas
- Additional function: detach hoses gently using the serrated jaw
- Chrome vanadium electric steel, forged, oil-hardened