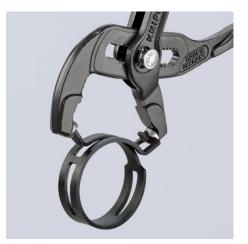

### **Spring Hose Clamp Pliers**

- Can be used for standard, space-saving and wire clamps, as well as for spring band clamps with a nominal size of up to 50 mm
- Allows more than 30 mm clamping range
- Rotating, universal grip inserts for reliably gripping the clamps in all positions
- Jaw inserts can also be rotated under load
- Extremely good leverage which allows clamps to be opened easily without great effort
- Slim head design; narrow head width, rotating grip inserts make this an ideal tool, especially in confined areas
- Additional function: detach hoses gently using the serrated jaw
- Chrome vanadium electric steel, forged, oil-hardened

# KNIPEX Quality – Made in Germany

additional function: detach hoses gently using the serrated jaw