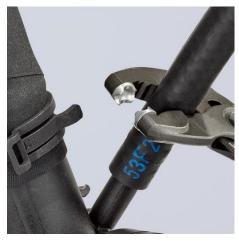

### **Spring Hose Clamp Pliers**

- Can be used for standard, space-saving and wire clamps, as well as for spring band clamps with a nominal size of up to 50 mm
- Allows more than 30 mm clamping range
- Rotating, universal grip inserts for reliably gripping the clamps in all positions
- Jaw inserts can also be rotated under load
- Extremely good leverage which allows clamps to be opened easily without great effort
- Slim head design; narrow head width, rotating grip inserts make this an ideal tool, especially in confined areas
- Additional function: detach hoses gently using the serrated jaw
- Chrome vanadium electric steel, forged, oil-hardened

# KNIPEX Quality – Made in Germany

additional function: detach hoses gently using the serrated jaw