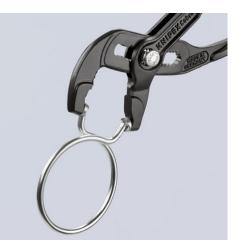

### **Spring Hose Clamp Pliers**

- Can be used for standard, space-saving and wire clamps, as well as for spring band clamps with a nominal size of up to 50 mm
- Allows more than 30 mm clamping range
- Rotating, universal grip inserts for reliably gripping the clamps in all positions
- Jaw inserts can also be rotated under load
- Extremely good leverage which allows clamps to be opened easily without great effort
- Slim head design; narrow head width, rotating grip inserts make this an ideal tool, especially in confined areas
- Additional function: detach hoses gently using the serrated jaw
- Chrome vanadium electric steel, forged, oil-hardened

# KNIPEX Quality – Made in Germany

additional function: detach hoses gently using the serrated jaw