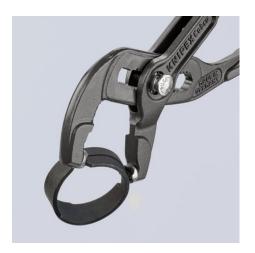

### **Spring Hose Clamp Pliers**

- Can be used for standard, space-saving and wire clamps, as well as for spring band clamps with a nominal size of up to 50 mm
- Allows more than 30 mm clamping range
- Rotating, universal grip inserts for reliably gripping the clamps in all positions
- Jaw inserts can also be rotated under load
- Extremely good leverage which allows clamps to be opened easily without great effort
- Slim head design; narrow head width, rotating grip inserts make this an ideal tool, especially in confined areas
- Additional function: detach hoses gently using the serrated jaw
- Chrome vanadium electric steel, forged, oil-hardened

# KNIPEX Quality – Made in Germany

additional function: detach hoses gently using the serrated jaw