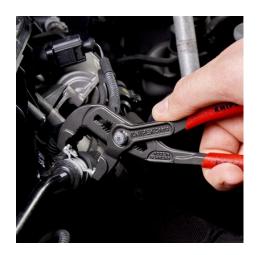

### **Spring Hose Clamp Pliers**

- Can be used for standard, space-saving and wire clamps, as well as for spring band clamps with a nominal size of up to 50 mm
- Allows more than 30 mm clamping range
- Rotating, universal grip inserts for reliably gripping the clamps in all positions
- Jaw inserts can also be rotated under load
- Extremely good leverage which allows clamps to be opened easily without great effort
- Slim head design; narrow head width, rotating grip inserts make this an ideal tool, especially in confined areas
- Additional function: detach hoses gently using the serrated jaw
- Chrome vanadium electric steel, forged, oil-hardened